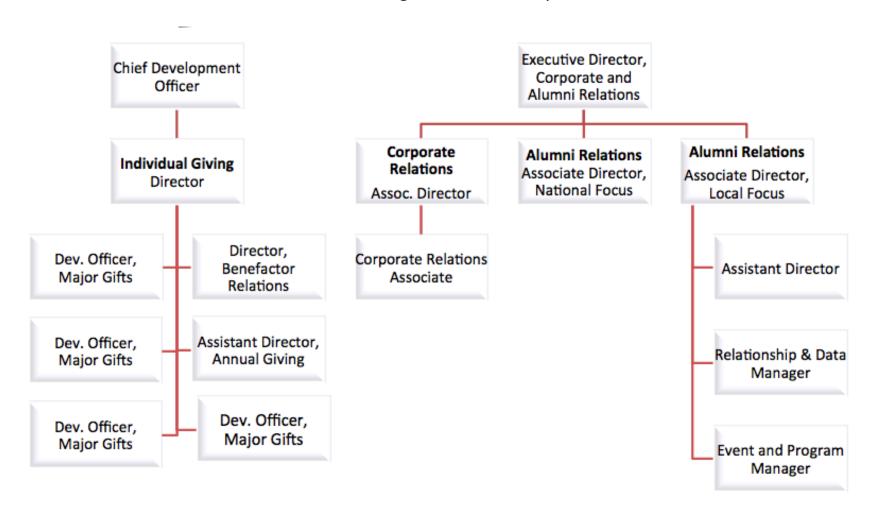

Anderson School of Management, University of California – Los Angeles

# UCLA Anderson Office of Alumni Relations









# **Boston University School of Management**







# Carlson School of Management, University of Minnesota







# University of Chicago Booth School of Business





Cox School of Business, Southern Methodist University

# Cox School of Business Organization Alumni Relations and External Affairs





# Eller College of Management, University of Arizona







# Foster School of Business, University of Washington









# Goizueta Business School, Emory University



PENNSTATE



Career Services (50%



# George Washington University School of Business







Haas School of Business, University of California – Berkeley







Kelley School of Business, Indiana University



#### KELLEY SCHOOL OF BUSINESS

INDIANA UNIVERSITY
Office of Development and Alumni Relations

As of June 30, 2014









Kenan-Flagler Business School, University of North Carolina – Chapel Hill

#### Advancement Adam G