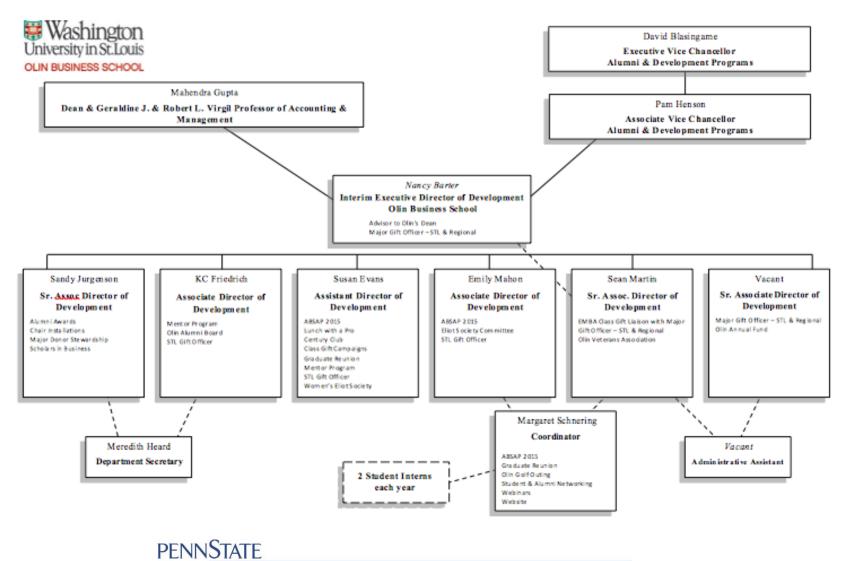

or Matt Marvin Maria Hudnell Director of Developmen Asst. Director of Assistant Director Associate Director Development Annual Giving AL, CA, GA, TN, western i central PA Communications Tom Cawley Director of Development **Director Special Events** arlotte area, western NC Vacant FL, SC Elizabeth Wallencheck Sarah Mier Director Director of Development NY, NI, CT, New England Scott Smith Martha Hoelzer Director of Development Triangle and eastern NC Tom Myrick Director of Development Triad, VA, DC, MD, DE





# Krannert School of Business, Purdue University







McCombs School of Business, University of Texas – Austin





Paul Merage School of Business, University of California – Irvine



DEVELOPMENT & ALUMNI RELATIONS







# Olin Business School, Washington University in St. Louis







# Ross School of Business, University of Michigan







# Simon Business School, University of Rochester







# Sloan School of Management, Massachusetts Institute of Technology







Smeal College of Business, Penn State University







# Stanford University Graduate School of Business







# Tepper School of Business, Carnegie Mellon University







# Terry College of Business, University of Georgia



The University of Georgia TERRY COLLEGE OF BUSINESS







Warrington College of Business Administration, University of Florida









# The Wharton School, University of Pennsylvania







University of Wisconsin School of Business

# Advancement Team

# Dean

# **Chief of Staff & Director of External Relations**

Director of Corporate Relations

Director of Alumni Rela