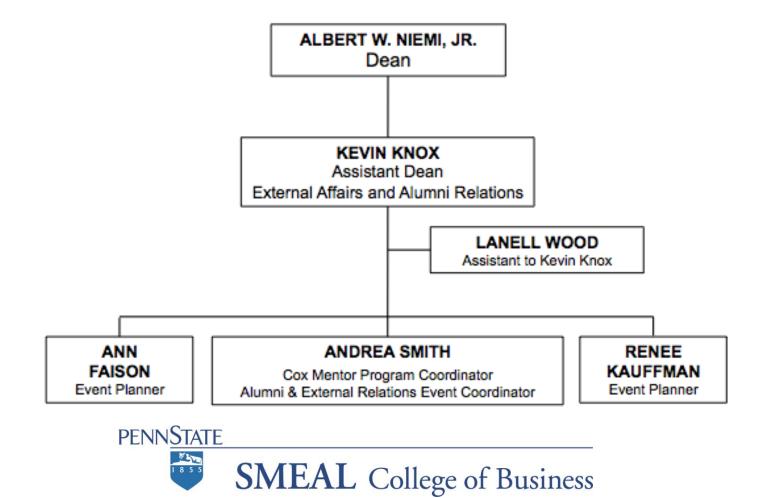

# Sloan School of Management, Massachusetts Institute of Technology

Smeal College of Business, Penn State University

# Cox School of Business Organization Alumni Relations and External Affairs