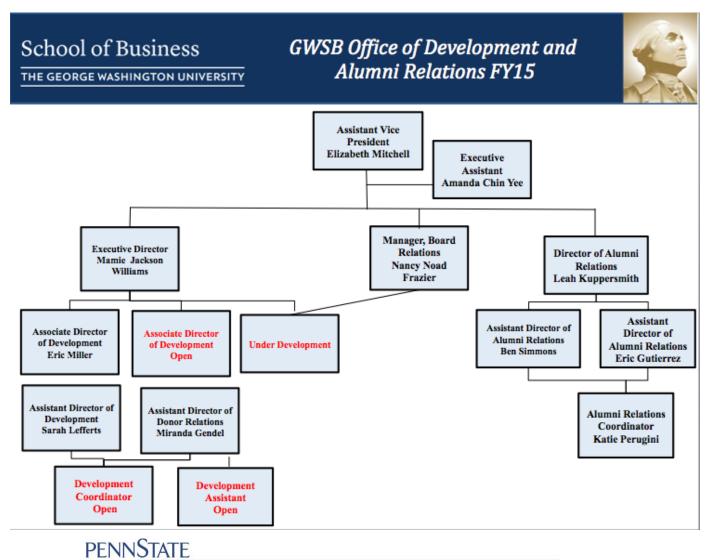

# George Washington University School of Business

Haas School of Business, University of California – Berkeley

Kelley School of Business, Indiana University