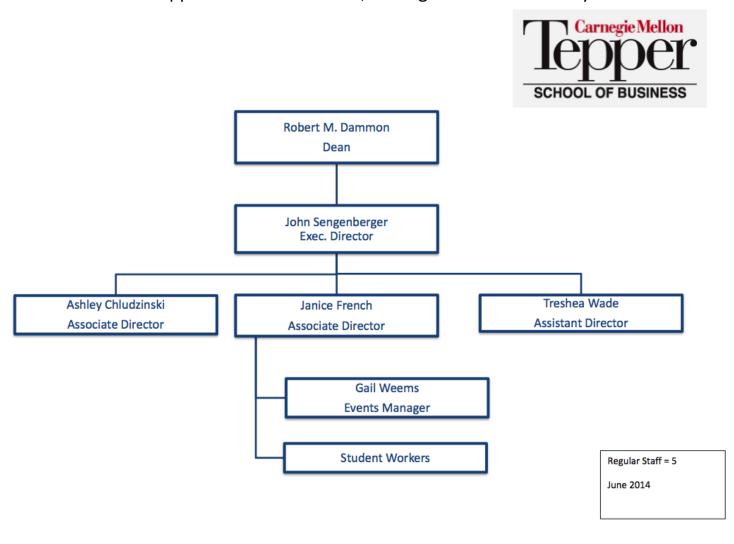

, New England Scott Smith Martha Hoelzer Director of Development Triangle and eastern NC Tom Myrick Director of Development Triad, VA, DC, MD, DE





# Krannert School of Business, Purdue University







McCombs School of Business, University of Texas – Austin





Paul Merage School of Business, University of California – Irvine



DEVELOPMENT & ALUMNI RELATIONS







# Olin Business School, Washington University in St. Louis







# Ross School of Business, University of Michigan







# Simon Business School, University of Rochester







# Sloan School of Management, Massachusetts Institute of Technology







Smeal College of Business, Penn State University







# Stanford University Graduate School of Business







# Tepper School of Business, Carnegie Mellon University







# Terry College of Business, University of Georgia



The University of Georgia TERRY COLLEGE OF BUSINESS







Warrington College of Business Administration, University of Florida









# The Wharton School, University of Pennsylvania







University of Wisconsin School of Business

# Advancement Team

# Dean

# **Chief of Staff & Director of External Relations**

Director of Corporate Relations

Director of Alumni Relations

Managing Director of Development UW Foundation