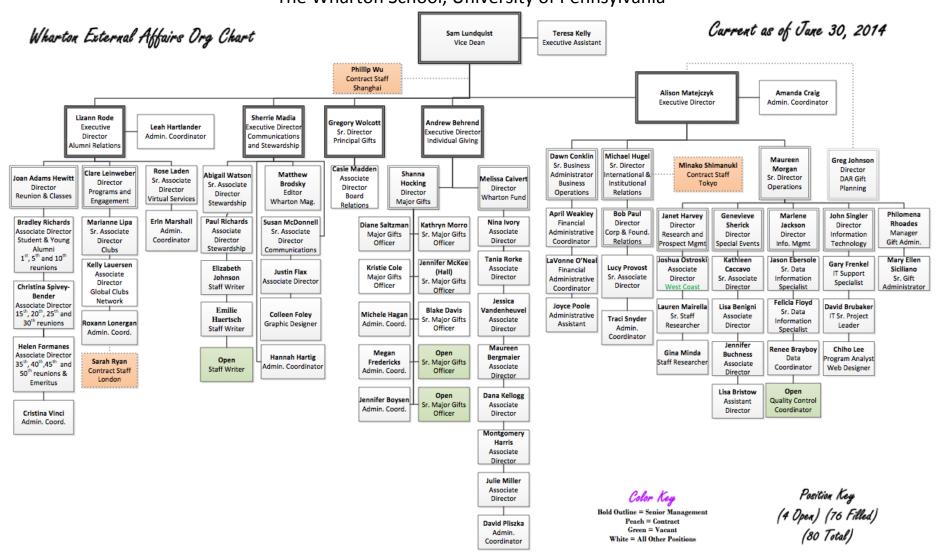

# The Wharton School, University of Pennsylvania

University of Wisconsin School of Business