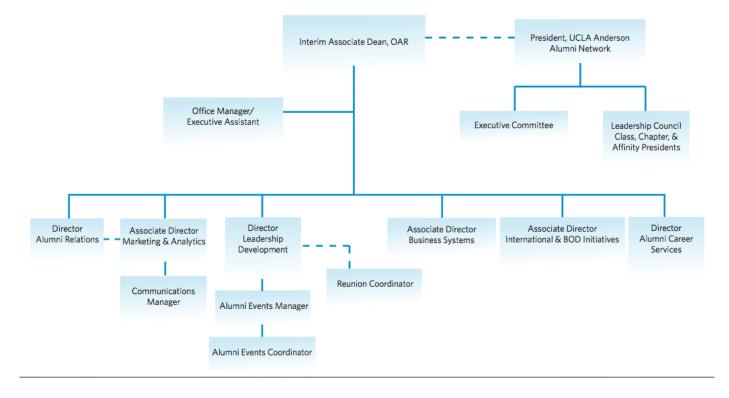

Anderson School of Management, University of California – Los Angeles

# UCLA Anderson Office of Alumni Relations









# **Boston University School of Management**







# Carlson School of Management, University of Minnesota







# University of Chicago Booth School of Business





Cox School of Business, Southern Methodist University

# Cox School of Business Organization Alumni Relations and External Affairs





# Eller College of Management, University of Arizona







# Foster School of Business, University of Washington









# Goizueta Business School, Emory University



PENNSTATE



Career Services (50%



# George Washington University School of Business







Haas School of Business, University of California – Berkeley







Kelley School of Business, Indiana University



#### KELLEY SCHOOL OF BUSINESS

INDIANA UNIVERSITY
Office of Development and Alumni Relations

As of June 3