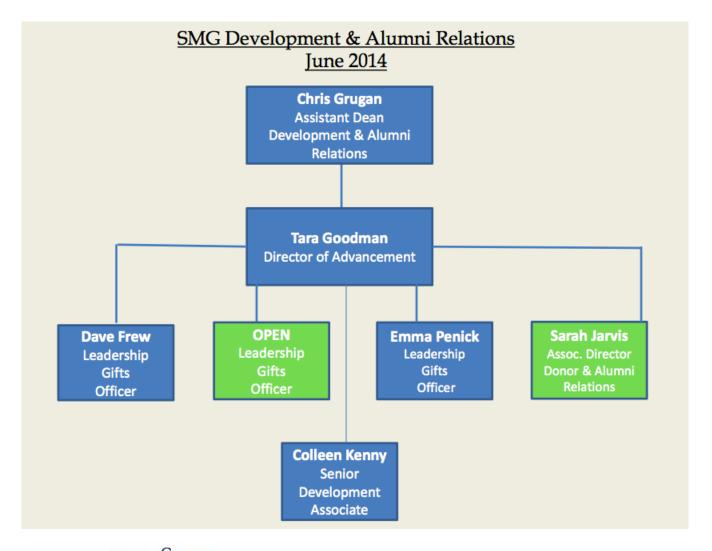

Anderson School of Management, University of California – Los Angeles

# UCLA Anderson Office of Alumni Relations









# **Boston University School of Management**







# Carlson School of Management, University of Minnesota







# University of Chicago Booth School of Business





Cox School of Business, Southern Methodist University

# Cox School of Business Organization Alumni Relations and External Affairs





# Eller College of Management, University of Arizona







# Foster School of Business, University of Washington









# Goizueta Business School, Emory University



PENNSTATE



Career Services (50%



# George Washington University School of Business







Haas School of Business, University of California – Berkeley







Kelley School of Business, Indiana University



#### KELLEY SCHOOL OF BUSINESS

INDIANA UNIVERSITY
Office of Development and Alumni Relations

As of June 30, 2014









Kenan-Flagler Business School, Univ