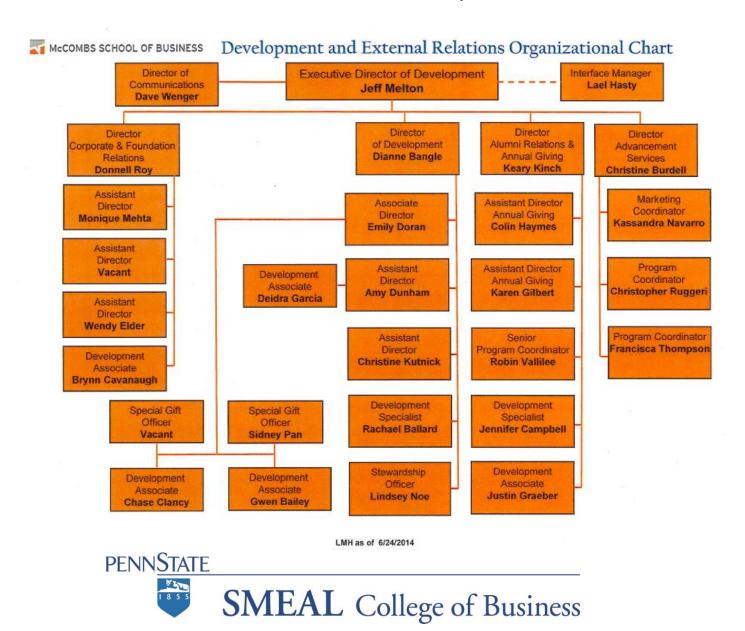

# Krannert School of Business, Purdue University

McCombs School of Business, University of Texas – Austin

Paul Merage School of Business, University of California – Irvine

DEVELOPMENT & ALUMNI RELATIONS