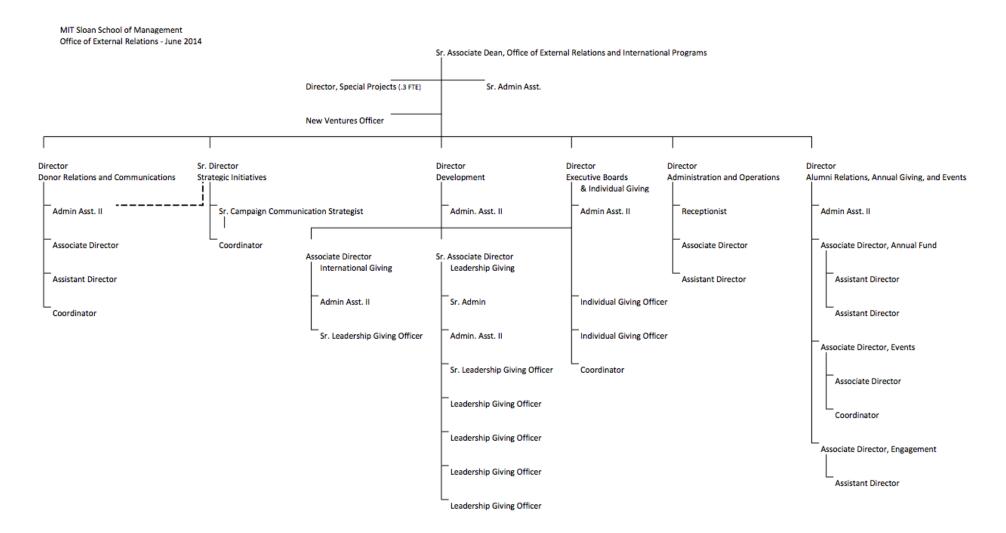

# Sloan School of Management, Massachusetts Institute of Technology

Smeal College of Business, Penn State University