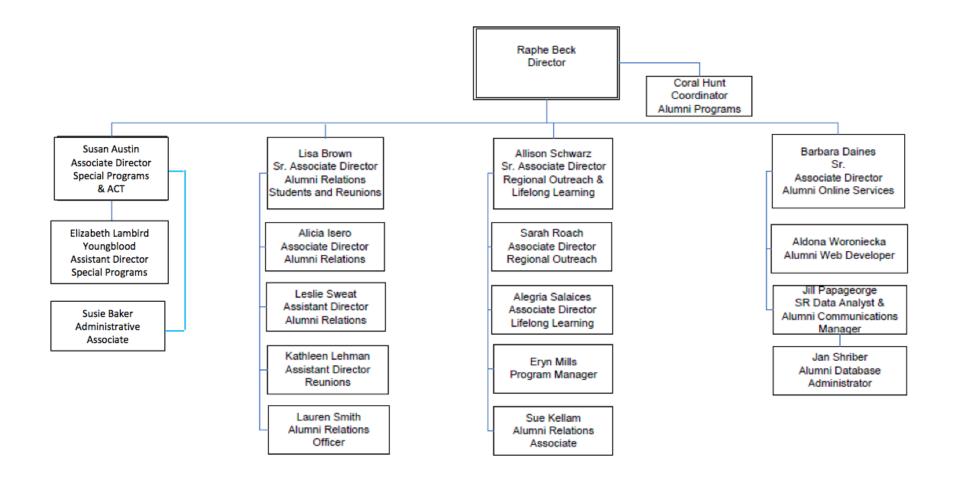

# Terry College of Business, University of Georgia

The University of Georgia TERRY COLLEGE OF BUSINESS

Warrington College of Business Administration, University of Florida