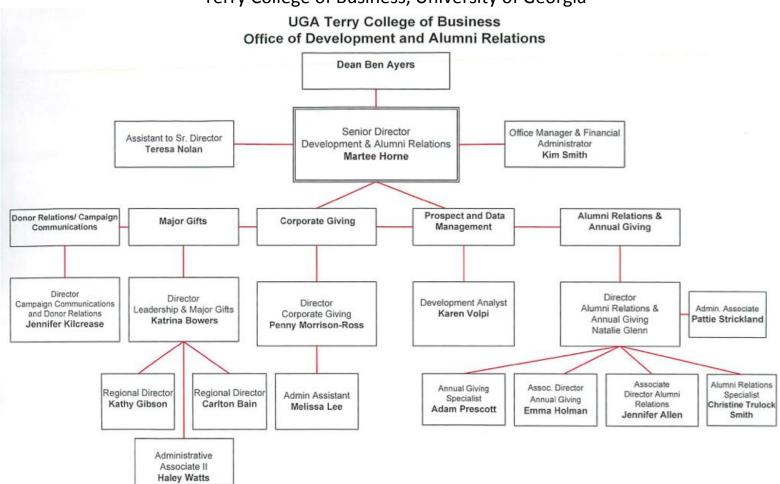

# Terry College of Business, University of Georgia

The University of Georgia TERRY COLLEGE OF BUSINESS

Warrington College of Business Administration, University of Florida