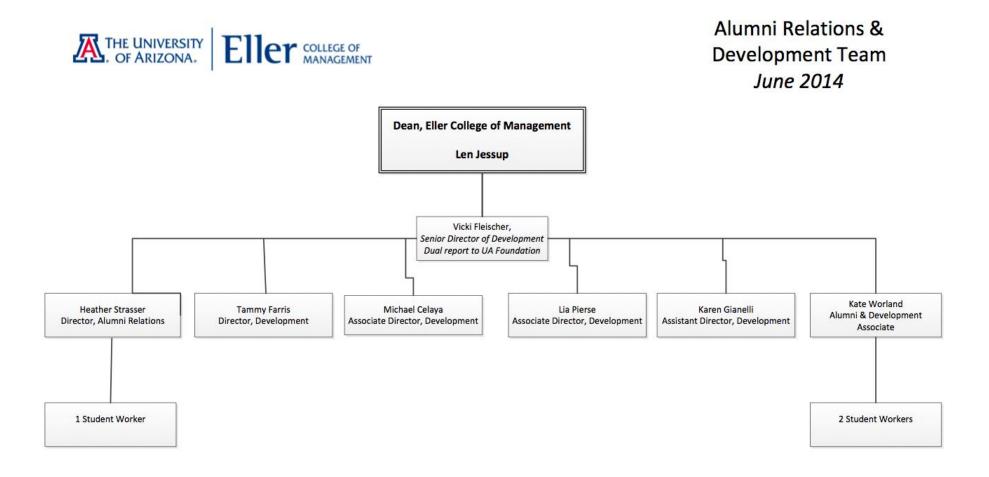

Anderson School of Management, University of California – Los Angeles

# UCLA Anderson Office of Alumni Relations









# **Boston University School of Management**







# Carlson School of Management, University of Minnesota







# University of Chicago Booth School of Business





Cox School of Business, Southern Methodist University

# Cox School of Business Organization Alumni Relations and External Affairs





# Eller College of Management, University of Arizona







# Foster School of Business, University of Washington









# Goizueta Business School, Emory University



PENNSTATE



Career Services (50%



# George Washington University School of Business







Haas School of Business, University of California – Berkeley







Kelley School of Business, Indiana University



#### KELLEY SCHOOL OF BUSINESS

INDIANA UNIVERSITY
Office of Development and Alumni Relations

As of June 30, 2014









Kenan-Flagler Business School, University of North Carolina – Chapel Hill

#### Advancement Adam Gerdts interim Associate Dean Principal gifts, KY, West of Mississippi Riv except CA, OR, WA ssistant to the Associat Corporate & Foundation Alumni Relations Annual Giving **Donor Relations** Adam Geodts Jeff Terry **Becky Naples** Kara Kooken Erin Mc