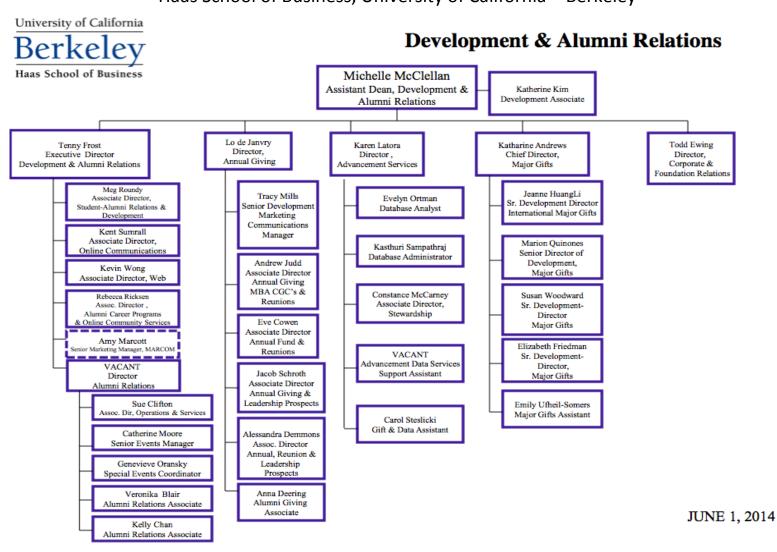

# George Washington University School of Business

Haas School of Business, University of California – Berkeley

Kelley School of Business, Indiana University