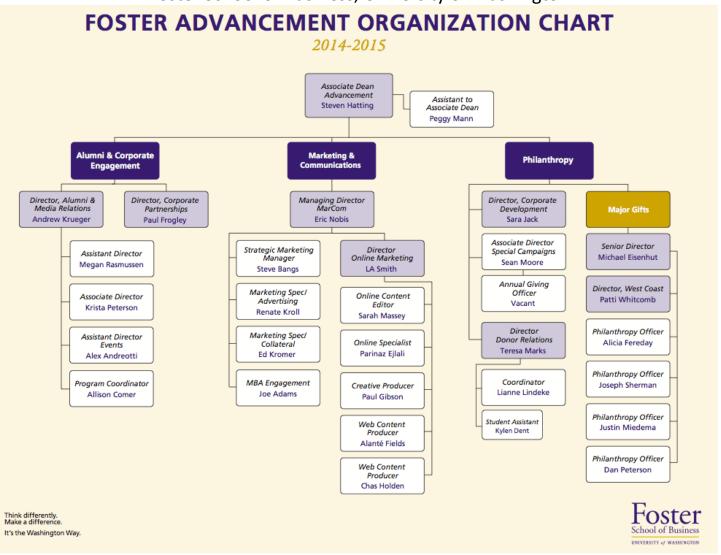

Anderson School of Management, University of California – Los Angeles

# UCLA Anderson Office of Alumni Relations









# **Boston University School of Management**







# Carlson School of Management, University of Minnesota







# University of Chicago Booth School of Business





Cox School of Business, Southern Methodist University

# Cox School of Business Organization Alumni Relations and External Affairs





# Eller College of Management, University of Arizona







# Foster School of Business, University of Washington









# Goizueta Business School, Emory University



PENNSTATE



Career Services (50%



# George Washington University School of Business







Haas School of Business, University of California – Berkeley







Kelley School of Business, Indiana University



#### KELLEY SCHOOL OF BUSINESS

INDIANA UNIVERSITY
Office of Development and Alumni Relations

As of June 30, 2014









Kenan-Flagler Business School, University of North Carolina – Chapel Hill

#### Advancement Adam Gerdts interim Associate Dean Principal gifts, KY, West of Mississippi Riv except CA, OR, WA ssistant to the Associat Corporate & Foundation Alumni Relations Annual Giving **Donor Relations** Adam Geodts Jeff Terry **Becky Naples** Kara Kooken Erin McElligott Executive Director **Executive Director** Director D