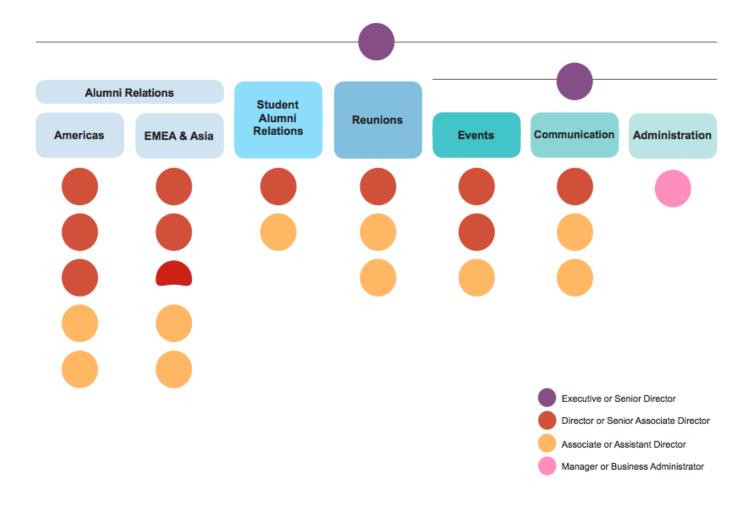

Anderson School of Management, University of California – Los Angeles

# UCLA Anderson Office of Alumni Relations









# **Boston University School of Management**







# Carlson School of Management, University of Minnesota







# University of Chicago Booth School of Business





Cox School of Business, Southern Methodist University

# Cox School of Business Organization Alumni Relations and External Affairs





# Eller College of Management, University of Arizona







# Foster School of Business, University of Washington









# Goizueta Business School, Emory University



PENNSTATE



Career Services (50%



# George Washington University School of Business







Haas School of Business, University of California – Berkeley







Kelley School of Business, Indiana University



#### KELLEY SCHOOL OF BUSINESS

INDIANA UNIVERSITY
Office of Development and Alumni Relations

As of June 30, 2014









Kenan-Flagler Business School, University of North Carolina – Chapel Hill

#### Advancement Adam Gerdts interim Associate Dean Principal gifts, KY, West o