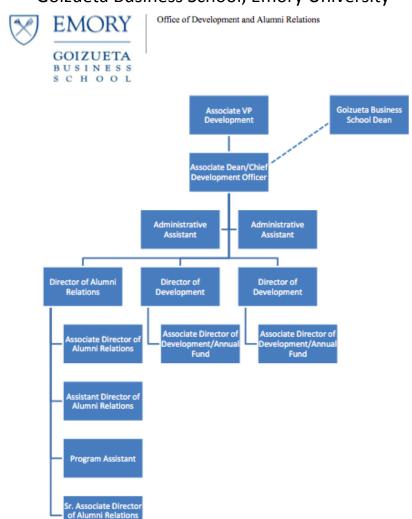

Anderson School of Management, University of California – Los Angeles

# UCLA Anderson Office of Alumni Relations









# **Boston University School of Management**







# Carlson School of Management, University of Minnesota







# University of Chicago Booth School of Business





Cox School of Business, Southern Methodist University

# Cox School of Business Organization Alumni Relations and External Affairs





# Eller College of Management, University of Arizona







# Foster School of Business, University of Washington









# Goizueta Business School, Emory University



PENNSTATE



Career Services (50%



# George Washington University School of Business







Haas School of Business, University of California – Berkeley







Kelley School of Business, Indiana University



#### KELLEY SCHOOL OF BUSINESS

INDIANA UNIVERSITY
Office of Development and Alumni Relations

As of June 30, 2014









Kenan-Flagler Business School, University of North Carolina – Chapel Hill

#### Advancement Adam Gerdts interim Associate Dean Principal gifts, KY, West of Mississippi Riv except CA, OR, WA ssistant to the Associat Corporate & Foundation Alumni Relations Annual Giving **Donor Relations** Adam Geodts Jeff Terry **Becky Naples** Kara Kooken Erin McElligott Executive Director **Executive Director** Director Director Executive Director , IN, MI, MN, OH, WI Rachel